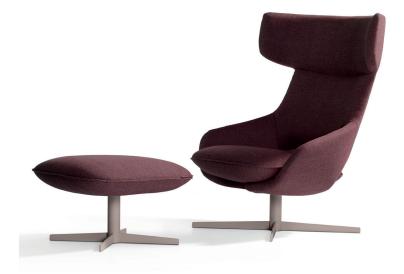

# Artifort

## Kalm chair

| models   | 4-legged | cross base, swiveling |
|----------|----------|-----------------------|
| width    | 92cm     | 92cm                  |
| meterage | 390cm    | 390cm                 |
| weight   | 27kg     | 30,5kg                |
| packing  | 1m3      | 1m3                   |
|          |          |                       |

### Kalm footstool

| models   | 4-legged | cross base, not-swiveling |
|----------|----------|---------------------------|
| width    | 61x64cm  | 61x64cm                   |
| meterage | 145cm    | 145cm                     |
| weight   | 12kg     | 14,5kg                    |
| packing  | 0,41m3   | 0,41m3                    |