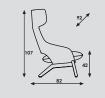

## Kalm chair

| models   | 4-legged | cross base, swiveling |
|----------|----------|-----------------------|
| width    | 92cm     | 92cm                  |
| meterage | 390cm    | 390cm                 |
| weight   | 27kg     | 30,5kg                |
| packing  | 1m3      | 1m3                   |
|          |          |                       |