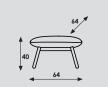

### Kalm footstool

| models   | 4-legged | cross base, not-swiveling |
|----------|----------|---------------------------|
| width    | 61x64cm  | 61x64cm                   |
| meterage | 145cm    | 145cm                     |
| weight   | 12kg     | 14,5kg                    |
| packing  | 0,41m3   | 0,41m3                    |