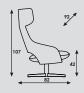

## Kalm chair

| models   | 4-legged | cross base, swiveling |
|----------|----------|-----------------------|
| width    | 92cm     | 92cm                  |
| meterage | 390cm    | 390cm                 |
| weight   | 27kg     | 30,5kg                |
| packing  | 1m3      | 1m3                   |
|          |          |                       |