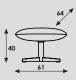

### Kalm footstool

| models   | 4-legged | cross base, not-swiveling |
|----------|----------|---------------------------|
| width    | 61x64cm  | 61x64cm                   |
| meterage | 145cm    | 145cm                     |
| weight   | 12kg     | 14,5kg                    |
| packing  | 0,41m3   | 0,41m3                    |