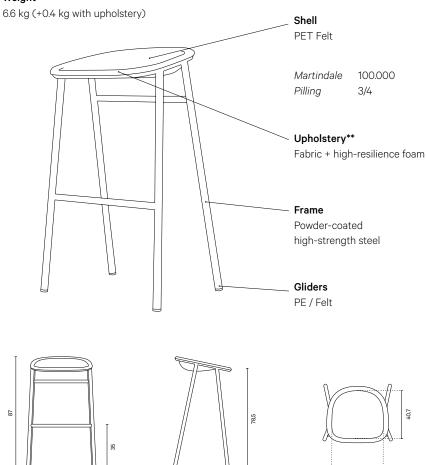

#### **Product overview**

#### Weiaht

#### Certifications

- BS 5852:2006 Ignitability test (performed on PET Felt)
- ISO 12947-2:2016 Abrasion resistance test (performed on PET Felt)
- ISO 12945-2:2000 Pilling Martindale (performed on PET Felt)