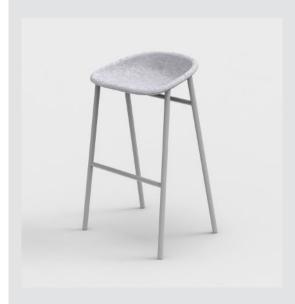

# PET Felt Bar Stool

- made from recycled PET bottles and steel
- also available in counter height
- optional seat upholstery
- suitable for contract use
- delivered preassembled

## Bespoke options

Create a custom design in the Configurator at devorm.nl

+31(0) 268 200 360 sales@devorm.nl | devorm.nl LJ 3 is a universal bar stool recognised by its clean lines and friendly expression. The stool provides an ergonomically curved seat for maximum comfort at high tables and bars. Fixed on a slender steel frame, the PET Felt seat has a pleasant, soft-to-touch surface that can be complemented with upholstery. LJ 3 comes in a wide range of colours and can be tailored to the needs of any interior. Suitable for informal meeting or dining settings in offices, public spaces and bars.