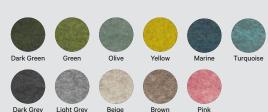

#### Colours

#### Shell

**Note:** Due to the recycled content of the PET felt, color differences may occur.

#### **Fixture**

Standard RAL 9011 (Black) / RAL 9010 (White)

with 70% gloss degree

Custom Any RAL colour with 70% gloss degree

Fine texture\*

RAL 1012 (Yellow) / RAL 3005 (Pink) RAL 5008 (Marine) / RAL 5020 (Turquoise) / RAL 6007 (Dark Green) RAL 6020 (Green) / RAL 7015 (Dark Grey) / RAL 7033 (Olive)

\*Fine texture finishes are ton sur ton with PET Felt colours.

RAL 7044 (Beige) / RAL 7045 (Light Grey) / RAL 8014 (Brown) RAL 9011 (Graphite Black)